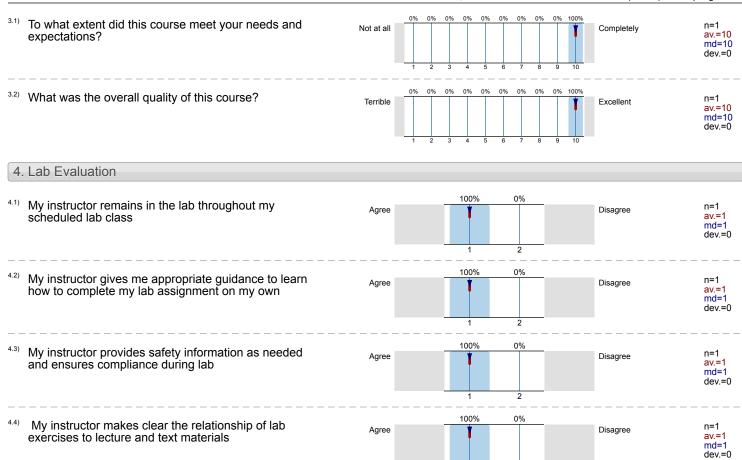

Raul Rocha 2022 Spring - 212S INTRO FLUX CORED ARC WELDING (FCAW) (WLDG1412 51212S) INTRO FLUX CORED ARC WELDING (FCAW) (WLDG1412 51212S) No. of responses = 1

| Survey Results                                                                          |                                                                                     |                   |              |    |           |                      |
|-----------------------------------------------------------------------------------------|-------------------------------------------------------------------------------------|-------------------|--------------|----|-----------|----------------------|
| 1.                                                                                      | . Instructions                                                                      |                   |              |    |           |                      |
| 1 1)                                                                                    |                                                                                     |                   |              |    |           |                      |
| 1.1)                                                                                    | Gender                                                                              |                   |              |    |           | n=1                  |
|                                                                                         |                                                                                     | Female (          |              |    | 100%      | 11-1                 |
|                                                                                         |                                                                                     | Male              |              |    | 0%        |                      |
|                                                                                         | Pre                                                                                 | fer not to answer |              |    | 0%        |                      |
| 1.2) This course is required for my major (do not count general education requirements) |                                                                                     |                   |              |    |           |                      |
|                                                                                         |                                                                                     | True              |              |    |           | n=1                  |
|                                                                                         |                                                                                     | False             |              |    | 0%        |                      |
|                                                                                         |                                                                                     | I am not sure     |              |    | 0%        |                      |
|                                                                                         |                                                                                     |                   |              |    |           |                      |
| 2                                                                                       | . Course and Instructor                                                             |                   |              |    |           |                      |
| 2.1)                                                                                    | The course material is covered in a logical manner                                  | Agree             | 100%         | 0% | Discourse | n=1                  |
|                                                                                         |                                                                                     |                   |              |    | Disagree  | av.=1<br>md=1        |
|                                                                                         |                                                                                     |                   | 1            | 2  |           | dev.=0               |
| 2.2)                                                                                    | My instructor returns work (tests, papers, etc.) within a reasonable period of time |                   | 100%         | 0% | Disagree  |                      |
|                                                                                         |                                                                                     | Agree             |              |    |           | n=1<br>av.=1<br>md=1 |
|                                                                                         |                                                                                     |                   | 1            | 2  |           | dev.=0               |
|                                                                                         |                                                                                     |                   | <br>100%     | 0% |           |                      |
| 2.3)                                                                                    | My instructor is well prepared for class                                            | Agree             | 100%         |    | Disagree  | n=1<br>av.=1         |
|                                                                                         |                                                                                     |                   |              |    |           | md=1<br>dev.=0       |
|                                                                                         |                                                                                     |                   | <u>1</u><br> | 2  |           |                      |
| 2.4)                                                                                    | iviy iristructor provides cicar copies or classroom                                 | Agree             | 100%         | 0% | Disagree  | n=1<br>av.=1         |
|                                                                                         | pólicies (grading, absences, etc.)                                                  |                   |              |    |           | md=1<br>dev.=0       |
|                                                                                         |                                                                                     |                   | 1            | 2  |           |                      |
| 2.5)                                                                                    | My instructor maintains a classroom free of disruptions                             | Agree             | 100%         | 0% | Disagree  | n=1                  |
|                                                                                         |                                                                                     |                   |              |    |           | av.=1<br>md=1        |
|                                                                                         |                                                                                     |                   | 1            | 2  |           | dev.=0               |
| 2.6)                                                                                    | Musica transfer in an addition on the latest and the second states                  |                   |              | 0% |           |                      |
| 0)                                                                                      | My instructor is readily available to meet with students                            | Agree             | T .          |    | Disagree  | n=1<br>av.=1<br>md=1 |
|                                                                                         |                                                                                     |                   |              |    |           | md=1<br>dev.=0       |
|                                                                                         |                                                                                     |                   | 1            | 2  |           |                      |

## 3. Overall Evaluation