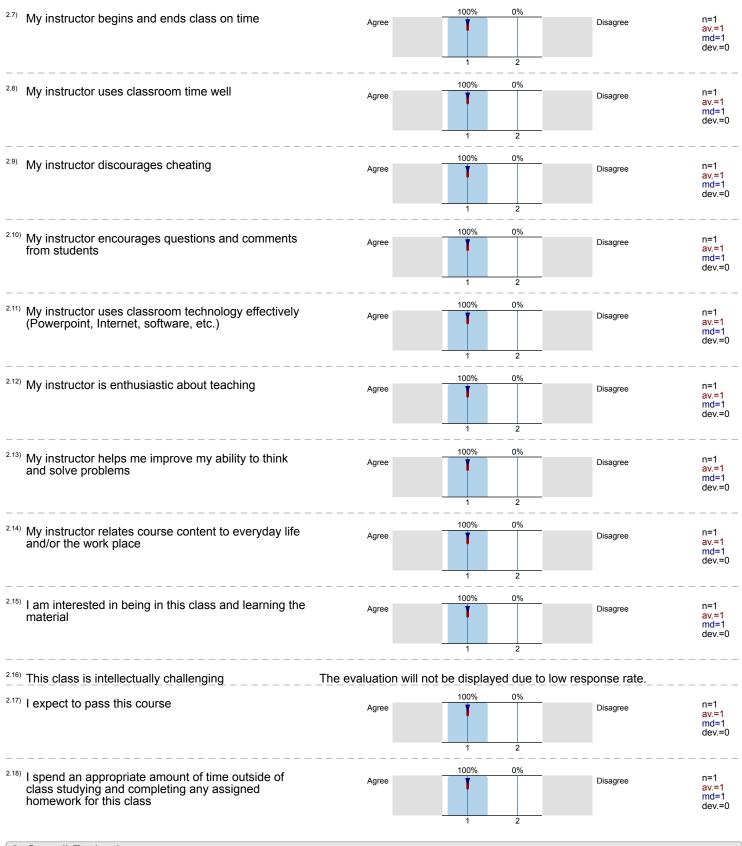

Raul Rocha 2022 Spring - 212S INTRO FLUX CORED ARC WELDING (FCAW) (WLDG1412 51212S) INTRO FLUX CORED ARC WELDING (FCAW) (WLDG1412 51212S) No. of responses = 1

| Survey Results                                                                          |                                                                                     |                   |              |    |           |                      |
|-----------------------------------------------------------------------------------------|-------------------------------------------------------------------------------------|-------------------|--------------|----|-----------|----------------------|
| 1.                                                                                      | . Instructions                                                                      |                   |              |    |           |                      |
| 1 1)                                                                                    |                                                                                     |                   |              |    |           |                      |
| 1.1)                                                                                    | Gender                                                                              |                   |              |    |           | n=1                  |
|                                                                                         |                                                                                     | Female (          |              |    | 100%      | 11-1                 |
|                                                                                         |                                                                                     | Male              |              |    | 0%        |                      |
|                                                                                         | Pre                                                                                 | fer not to answer |              |    | 0%        |                      |
| 1.2) This course is required for my major (do not count general education requirements) |                                                                                     |                   |              |    |           |                      |
|                                                                                         |                                                                                     | True              |              |    |           | n=1                  |
|                                                                                         |                                                                                     | False             |              |    | 0%        |                      |
|                                                                                         |                                                                                     | I am not sure     |              |    | 0%        |                      |
|                                                                                         |                                                                                     |                   |              |    |           |                      |
| 2                                                                                       | . Course and Instructor                                                             |                   |              |    |           |                      |
| 2.1)                                                                                    | The course material is covered in a logical manner                                  | Agree             | 100%         | 0% | Discourse | n=1                  |
|                                                                                         |                                                                                     |                   |              |    | Disagree  | av.=1<br>md=1        |
|                                                                                         |                                                                                     |                   | 1            | 2  |           | dev.=0               |
| 2.2)                                                                                    | My instructor returns work (tests, papers, etc.) within a reasonable period of time |                   | 100%         | 0% | Disagree  |                      |
|                                                                                         |                                                                                     | Agree             |              |    |           | n=1<br>av.=1<br>md=1 |
|                                                                                         |                                                                                     |                   | 1            | 2  |           | dev.=0               |
|                                                                                         |                                                                                     |                   | <br>100%     | 0% |           |                      |
| 2.3)                                                                                    | My instructor is well prepared for class                                            | Agree             | 100%         |    | Disagree  | n=1<br>av.=1         |
|                                                                                         |                                                                                     |                   |              |    |           | md=1<br>dev.=0       |
|                                                                                         |                                                                                     |                   | <u>1</u><br> | 2  |           |                      |
| 2.4)                                                                                    | iviy iristructor provides cicar copies or classroom                                 | Agree             | 100%         | 0% | Disagree  | n=1<br>av.=1         |
|                                                                                         | pólicies (grading, absences, etc.)                                                  |                   |              |    |           | md=1<br>dev.=0       |
|                                                                                         |                                                                                     |                   | 1            | 2  |           |                      |
| 2.5)                                                                                    | My instructor maintains a classroom free of disruptions                             | Agree             | 100%         | 0% | Disagree  | n=1                  |
|                                                                                         |                                                                                     |                   |              |    |           | av.=1<br>md=1        |
|                                                                                         |                                                                                     |                   | 1            | 2  |           | dev.=0               |
| 2.6)                                                                                    | Musica transfer in an addition on the latest and the second states                  |                   |              | 0% |           |                      |
| 0)                                                                                      | My instructor is readily available to meet with students                            | Agree             | T .          |    | Disagree  | n=1<br>av.=1<br>md=1 |
|                                                                                         |                                                                                     |                   |              |    |           | md=1<br>dev.=0       |
|                                                                                         |                                                                                     |                   | 1            | 2  |           |                      |